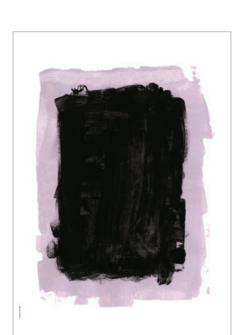

### **PORTRAITS FROM A MIRROR**

Pencil, acrylic, watercolor, collage, 100% recycled luxury paper

**GRACEFUL** PURPLE A5 + A3 + 50x70

**AWARE** CLARET A5 + A3 + 50x70

CURIOUS MID GREEN A5 + A3 + 50x70

**VITAL** NAVY A5 + A3 + 50x70