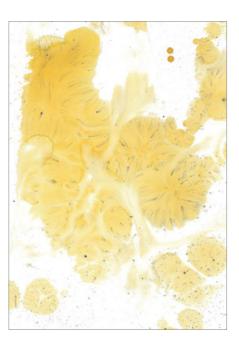

### **DAILY CELEBRATION**

Watercolor, special pigment, lots of water, 100% recycled luxury paper

CHAMPAGNE WHITE A5 + A3 + 50x70

PROSECCO YELLOW A5 + A3 + 50x70