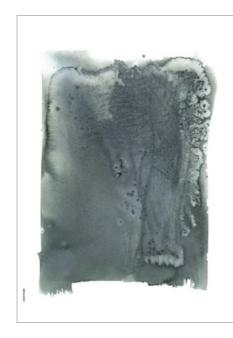

# LIFE TRACES

Acrylic paint, liquid ink, 100% recycled luxury paper

**AMBER** BLACK A5 + A3 + 50x70

**MAGMA** WHITE A5 + A3 + 50x70

**MINERAL** BLACK A5 + A3 + 50x70