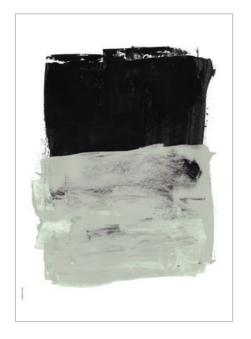

### **PORTRAITS FROM A MIRROR**

Pencil, acrylic, watercolor, collage, 100% recycled luxury paper

**GRACEFUL** PURPLE A5 + A3 + 50x70

**AWARE** CLARET A5 + A3 + 50x70

CURIOUS MID GREEN A5 + A3 + 50x70

**VITAL** NAVY A5 + A3 + 50x70