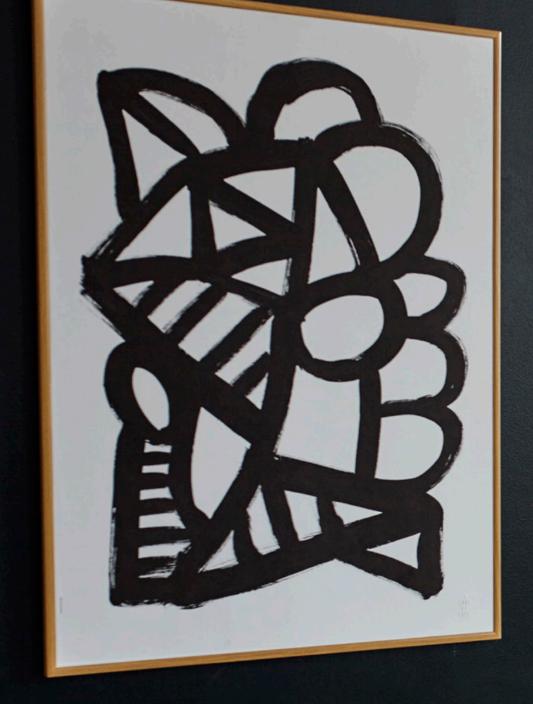

# LIFE TRACES

Acrylic paint, liquid ink, 100% recycled luxury paper

**AMBER** BLACK A5 + A3 + 50x70

**MAGMA** WHITE A5 + A3 + 50x70

**MINERAL** BLACK A5 + A3 + 50x70