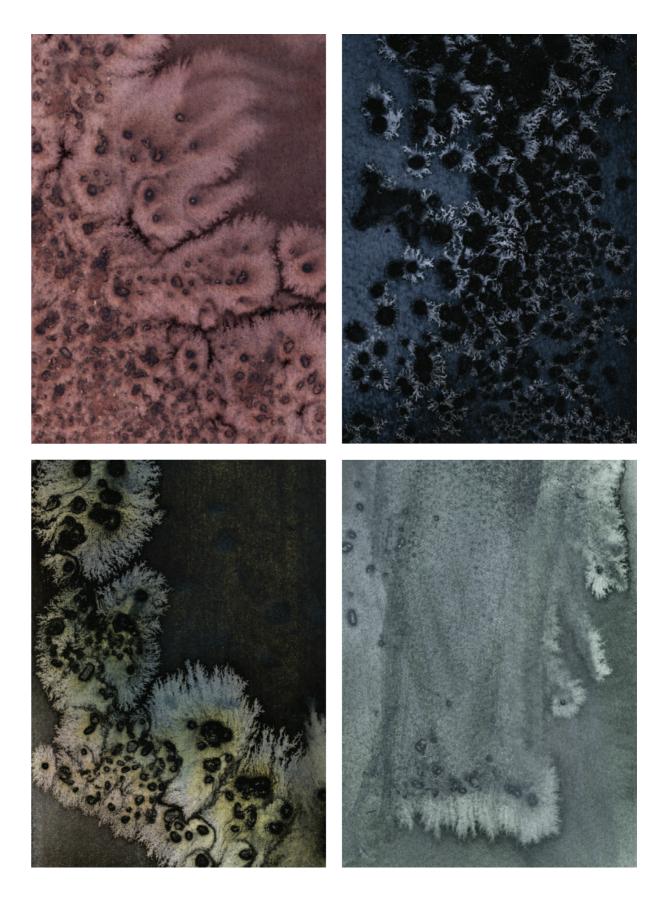

# **EVERYDAY MIRACLES**

Watercolor, salt, 100% recycled luxury paper

DREAM DEEP CYAN A3 + 50x70

FEEL CLARET A3 + 50x70

BREATHE MID GREEN A3 + 50x70

THINK BLACK A3 + 50x70

35

Bring the abstractions of nature into your home

31

The fusion between the salt and paint creates beautiful marks on the surface