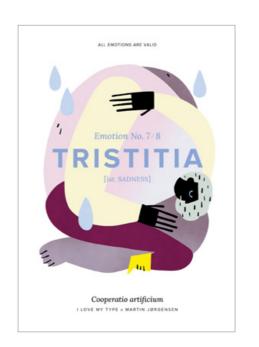

**TRISTITIA** WHITE A5 + A3 + 50x70

**TAEDIUM** WHITE A5 + A3 + 50x70

**IRA** WHITE A5 + A3 + 50x70