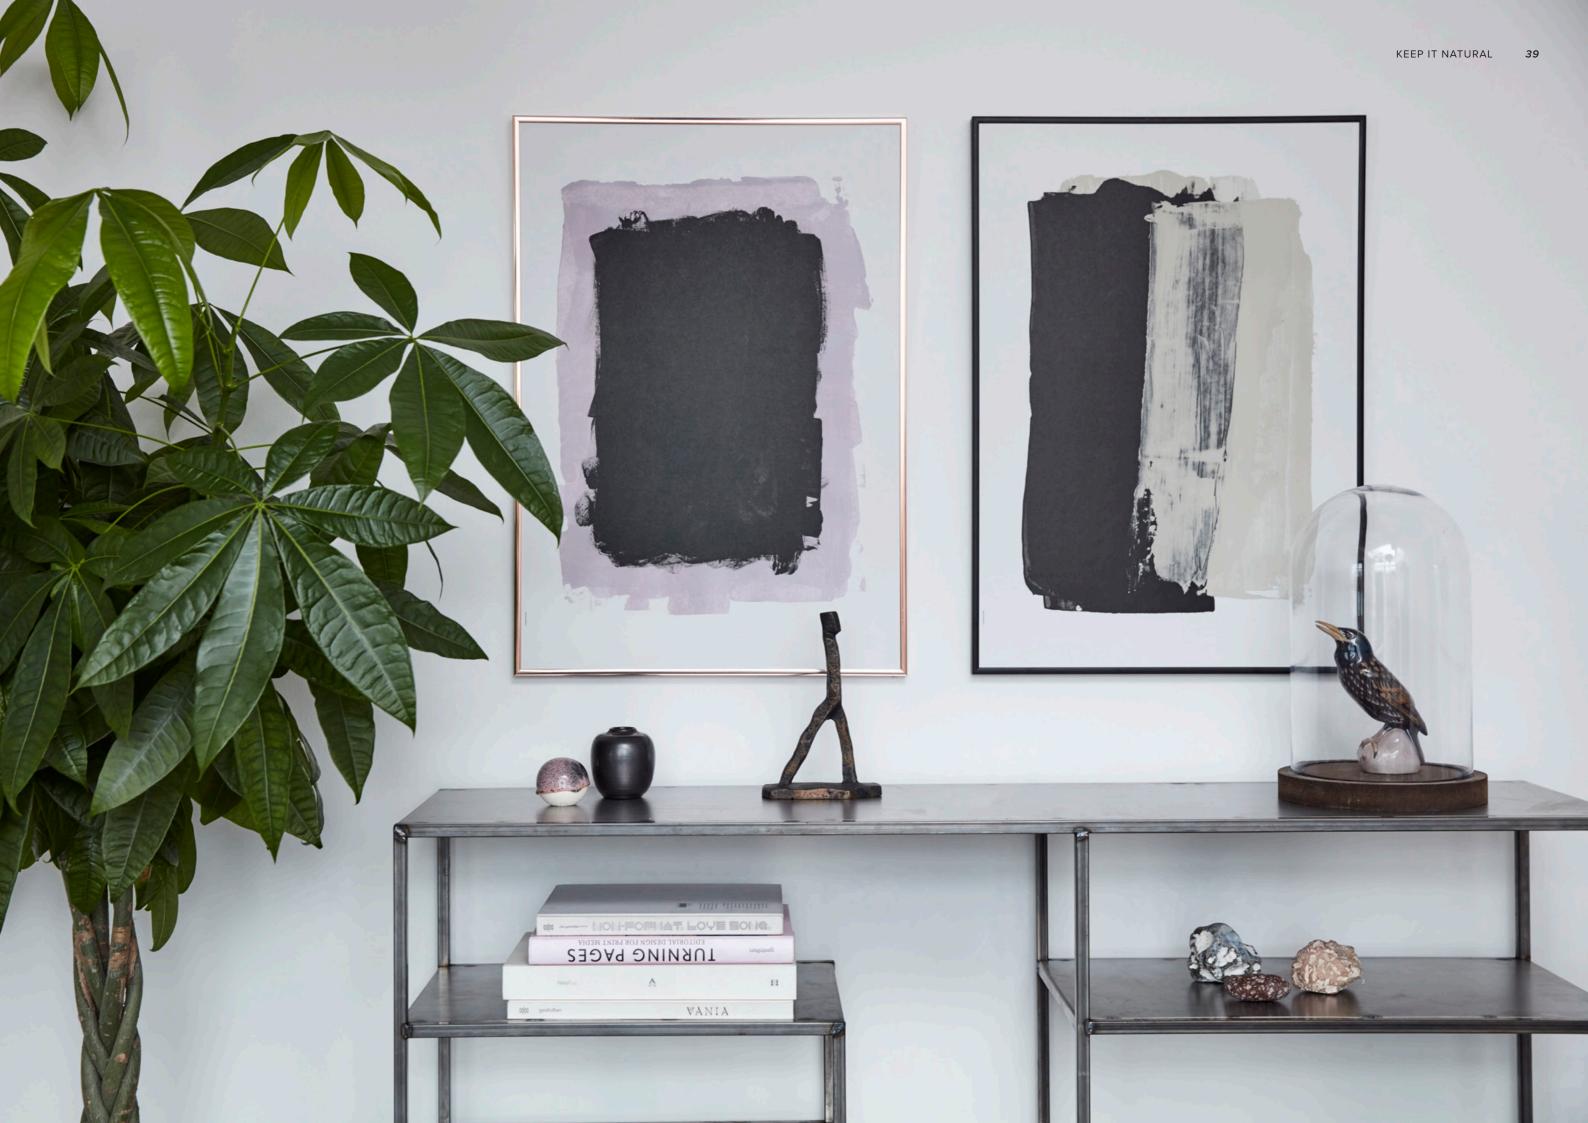

### **KEEP IT NATURAL**

Acrylic paint, 100% recycled luxury paper

MEADOW LIGHT OLIVE A5 + A3 + 50x70

NEST PALE VIOLET A5 + A3 + 50x70

**WATERFALL** POWDER BLUE A5 + A3 + 50x70

**BIRCH** SAND A5 + A3 + 50x70