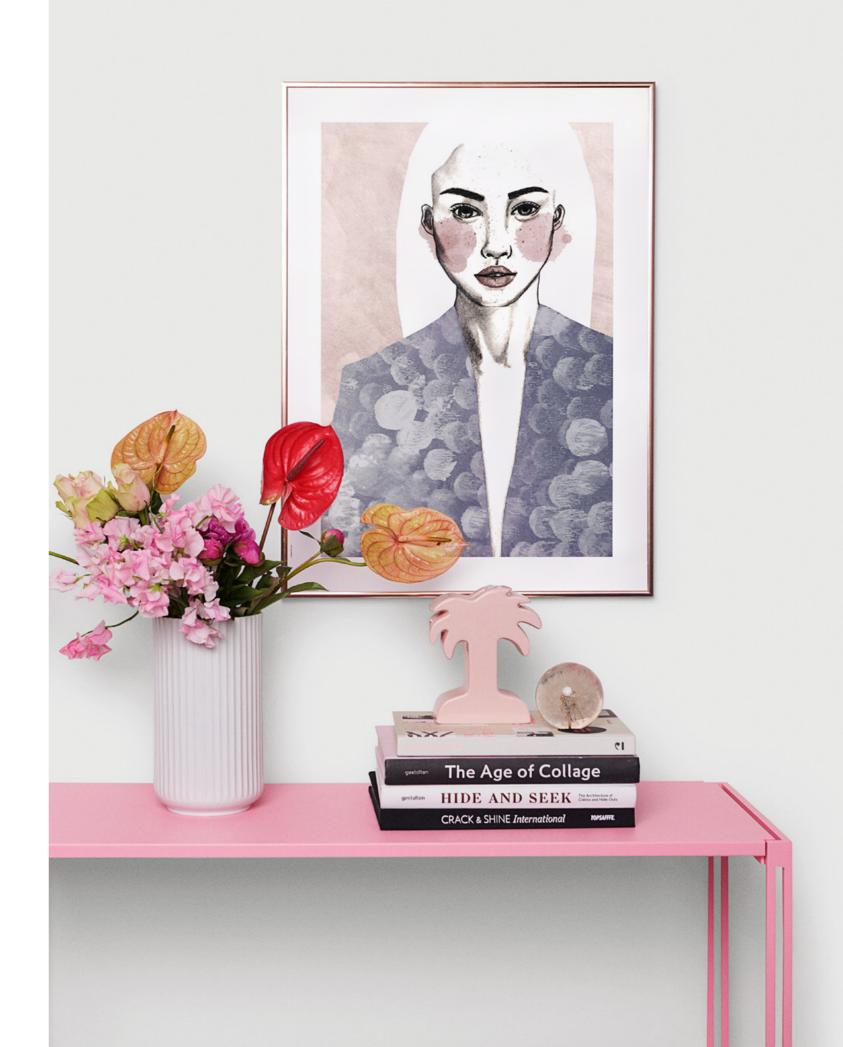

### **PORTRAITS FROM A MIRROR**

Pencil, acrylic, watercolor, collage, 100% recycled luxury paper

**GRACEFUL** PURPLE A5 + A3 + 50x70

**AWARE** CLARET A5 + A3 + 50x70

CURIOUS MID GREEN A5 + A3 + 50x70

**VITAL** NAVY A5 + A3 + 50x70