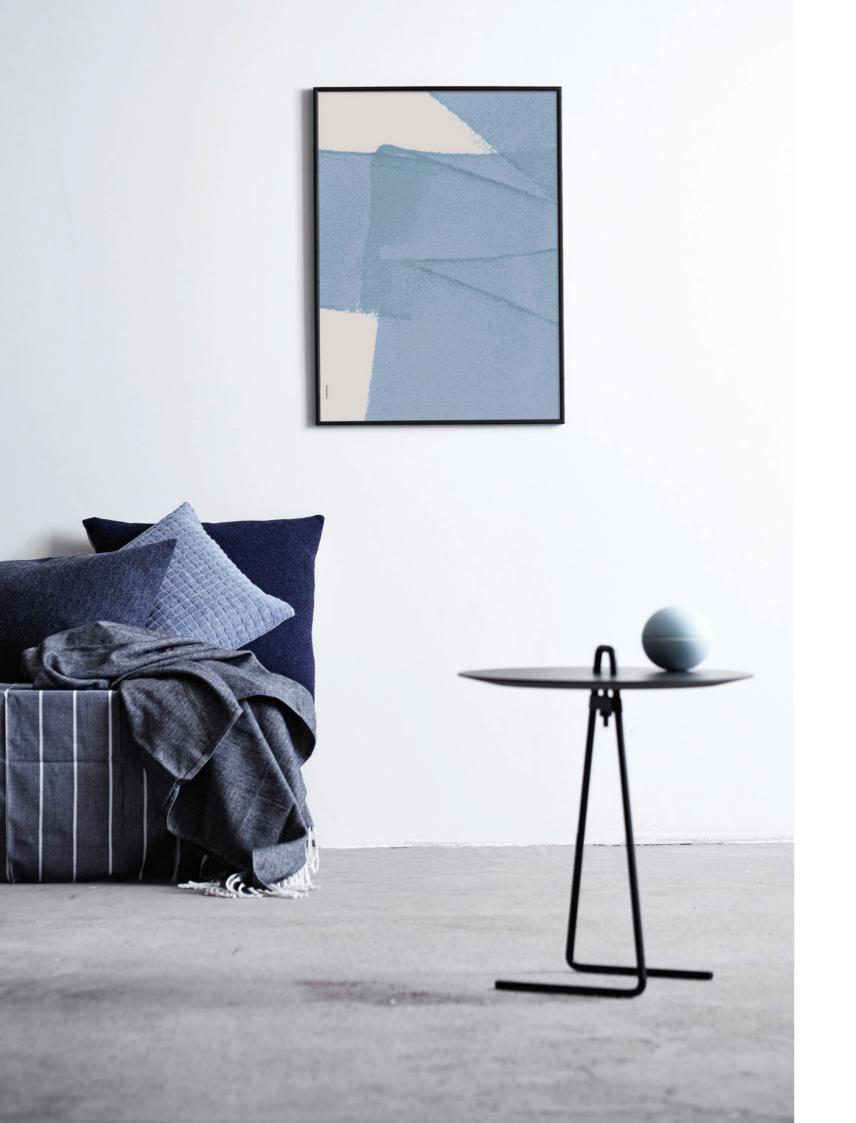

### **KEEP IT NATURAL**

Acrylic paint, 100% recycled luxury paper

MEADOW LIGHT OLIVE A5 + A3 + 50x70

NEST PALE VIOLET A5 + A3 + 50x70

**WATERFALL** POWDER BLUE A5 + A3 + 50x70

**BIRCH** SAND A5 + A3 + 50x70