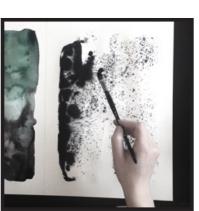

# LIFE TRACES

Acrylic paint, liquid ink, 100% recycled luxury paper

**AMBER** BLACK A5 + A3 + 50x70

**MAGMA** WHITE A5 + A3 + 50x70

**MINERAL** BLACK A5 + A3 + 50x70

31

The fusion between the salt and paint creates beautiful marks on the surface