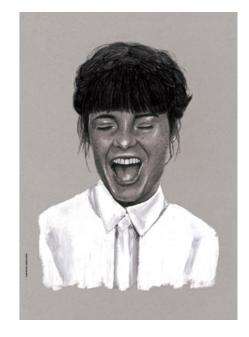

SWEET & EASY PINK A3 + 50x70

SHE IS ...

SHE IS ...

Pencil, acrylic paint, painted directly on grey recycled cardboard, printed on 100% recycled paper

**REFLECTIVE** CARDBOARD GREY A5 + A3 + 50x70

**OPEN-MINDED** CARDBOARD GREY A5 + A3 + 50x70

CONFIDENT CARDBOARD GREY A5 + A3 + 50x70

**EMPOWERING** CARDBOARD GREY A5 + A3 + 50x70

20 LIFE TRACES 21