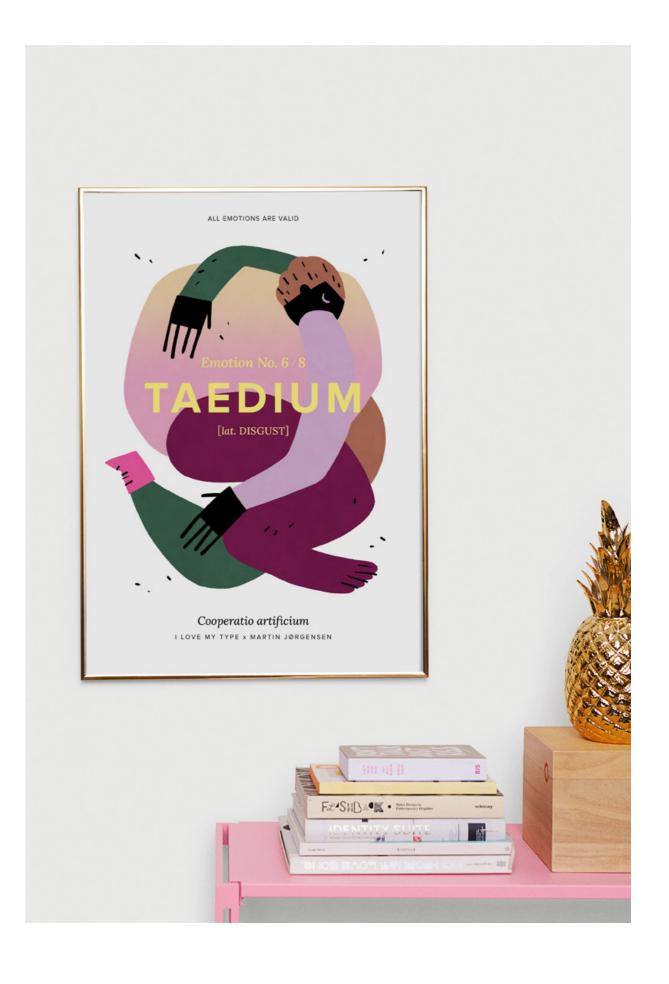

**TRISTITIA** WHITE A5 + A3 + 50x70

**TAEDIUM** WHITE A5 + A3 + 50x70

**IRA** WHITE A5 + A3 + 50x70