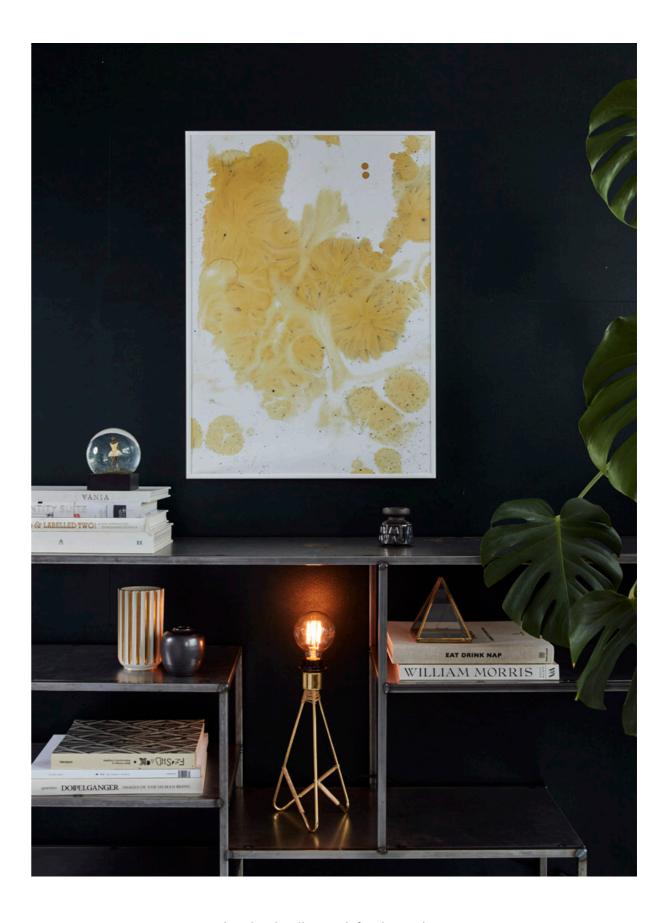

# LIFE TRACES

Acrylic paint, liquid ink, 100% recycled luxury paper

**AMBER** BLACK A5 + A3 + 50x70

**MAGMA** WHITE A5 + A3 + 50x70

**MINERAL** BLACK A5 + A3 + 50x70