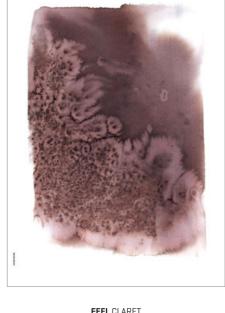

# **EVERYDAY MIRACLES**

Watercolor, salt, 100% recycled luxury paper

DREAM DEEP CYAN A3 + 50x70

FEEL CLARET A3 + 50x70

BREATHE MID GREEN A3 + 50x70

THINK BLACK A3 + 50x70

35

Bring the abstractions of nature into your home