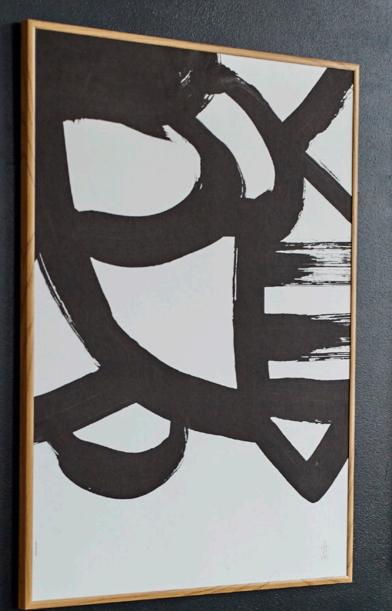

# LIFE TRACES

Acrylic paint, liquid ink, 100% recycled luxury paper

**AMBER** BLACK A5 + A3 + 50x70

**MAGMA** WHITE A5 + A3 + 50x70

**MINERAL** BLACK A5 + A3 + 50x70