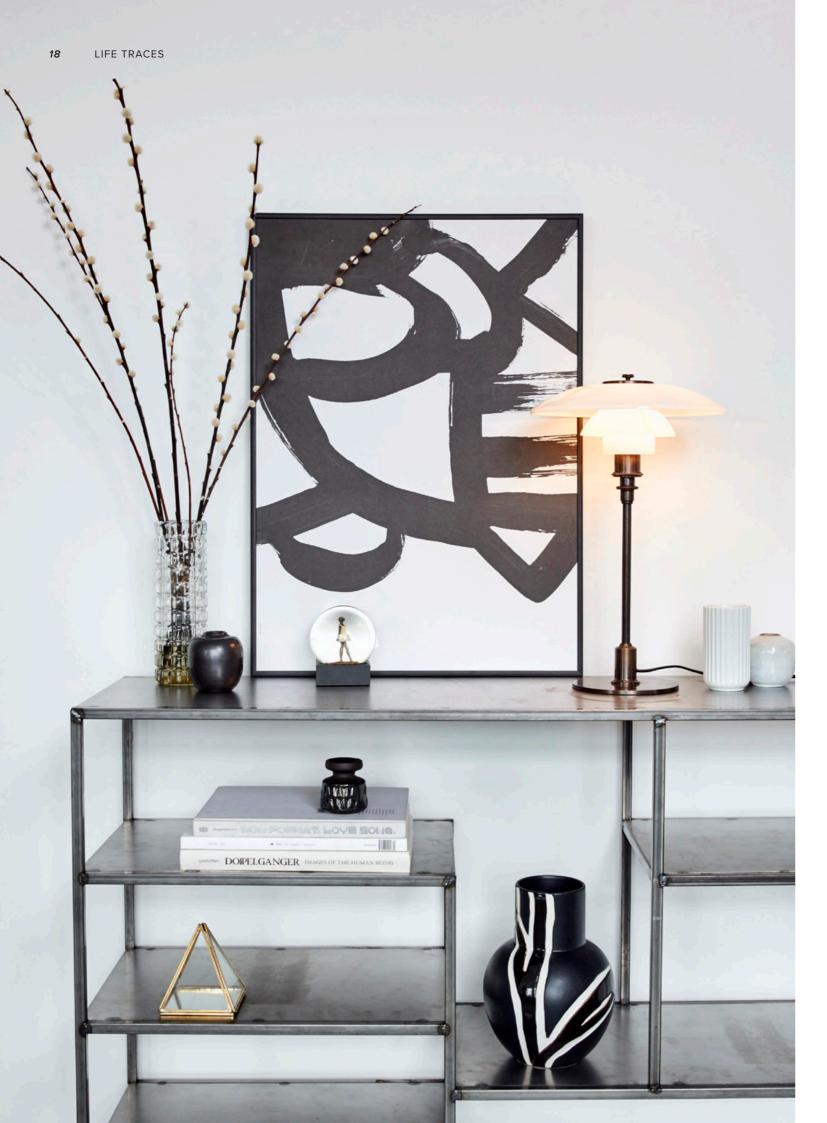

# LIFE TRACES

Acrylic paint, liquid ink, 100% recycled luxury paper

**AMBER** BLACK A5 + A3 + 50x70

**MAGMA** WHITE A5 + A3 + 50x70

**MINERAL** BLACK A5 + A3 + 50x70