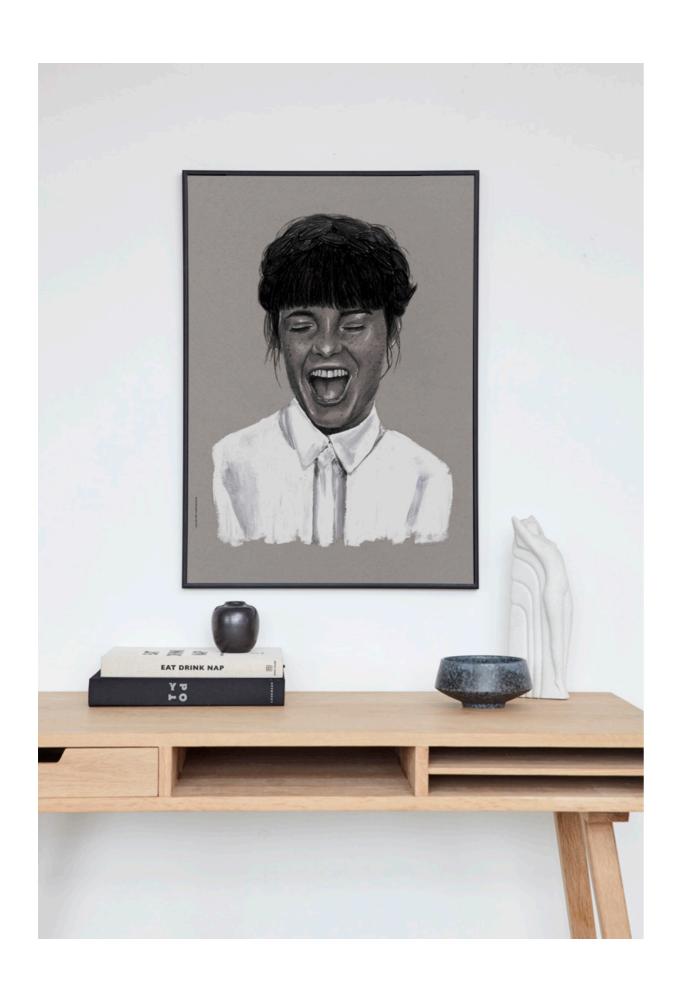

SWEET & EASY PINK A3 + 50x70

SHE IS ...

SHE IS ...

Pencil, acrylic paint, painted directly on grey recycled cardboard, printed on 100% recycled paper

**REFLECTIVE** CARDBOARD GREY A5 + A3 + 50x70

**OPEN-MINDED** CARDBOARD GREY A5 + A3 + 50x70

CONFIDENT CARDBOARD GREY A5 + A3 + 50x70

**EMPOWERING** CARDBOARD GREY A5 + A3 + 50x70

20 LIFE TRACES 21