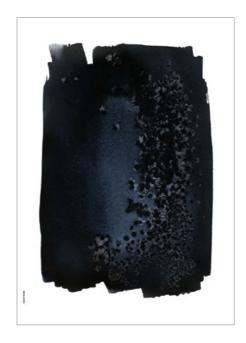

# LIFE TRACES

Acrylic paint, liquid ink, 100% recycled luxury paper

**AMBER** BLACK A5 + A3 + 50x70

**MAGMA** WHITE A5 + A3 + 50x70

**MINERAL** BLACK A5 + A3 + 50x70