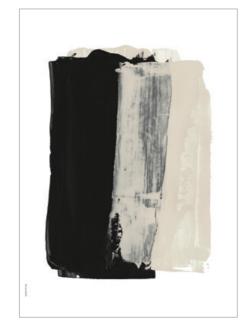

# LIFE TRACES

Acrylic paint, liquid ink, 100% recycled luxury paper

**AMBER** BLACK A5 + A3 + 50x70

**MAGMA** WHITE A5 + A3 + 50x70

**MINERAL** BLACK A5 + A3 + 50x70