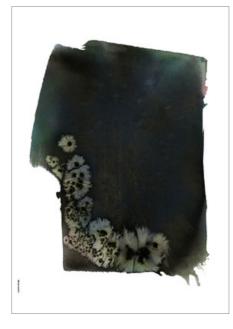

# **EVERYDAY MIRACLES**

Watercolor, salt, 100% recycled luxury paper

DREAM DEEP CYAN A3 + 50x70

FEEL CLARET A3 + 50x70

BREATHE MID GREEN A3 + 50x70

THINK BLACK A3 + 50x70

35

Bring the abstractions of nature into your home