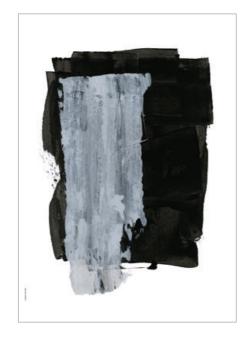

### **PORTRAITS FROM A MIRROR**

Pencil, acrylic, watercolor, collage, 100% recycled luxury paper

**GRACEFUL** PURPLE A5 + A3 + 50x70

**AWARE** CLARET A5 + A3 + 50x70

CURIOUS MID GREEN A5 + A3 + 50x70

**VITAL** NAVY A5 + A3 + 50x70