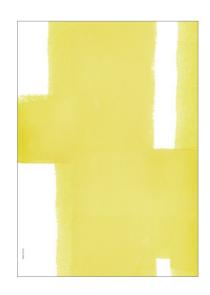

# MOOD OF THE DAY

Acrylic paint, 100% recycled luxury paper

KEEP CALM NEW BLUE A3 + 50x70

BRAVE HEART SUNNY RED A3 + 50x70

SAFE & SOUND REAL GREY A3 + 50x70

**ALWAYS GROWING** MID GREEN A3 + 50x70

FRESH AS A DAISY YELLOW A3 + 50x70