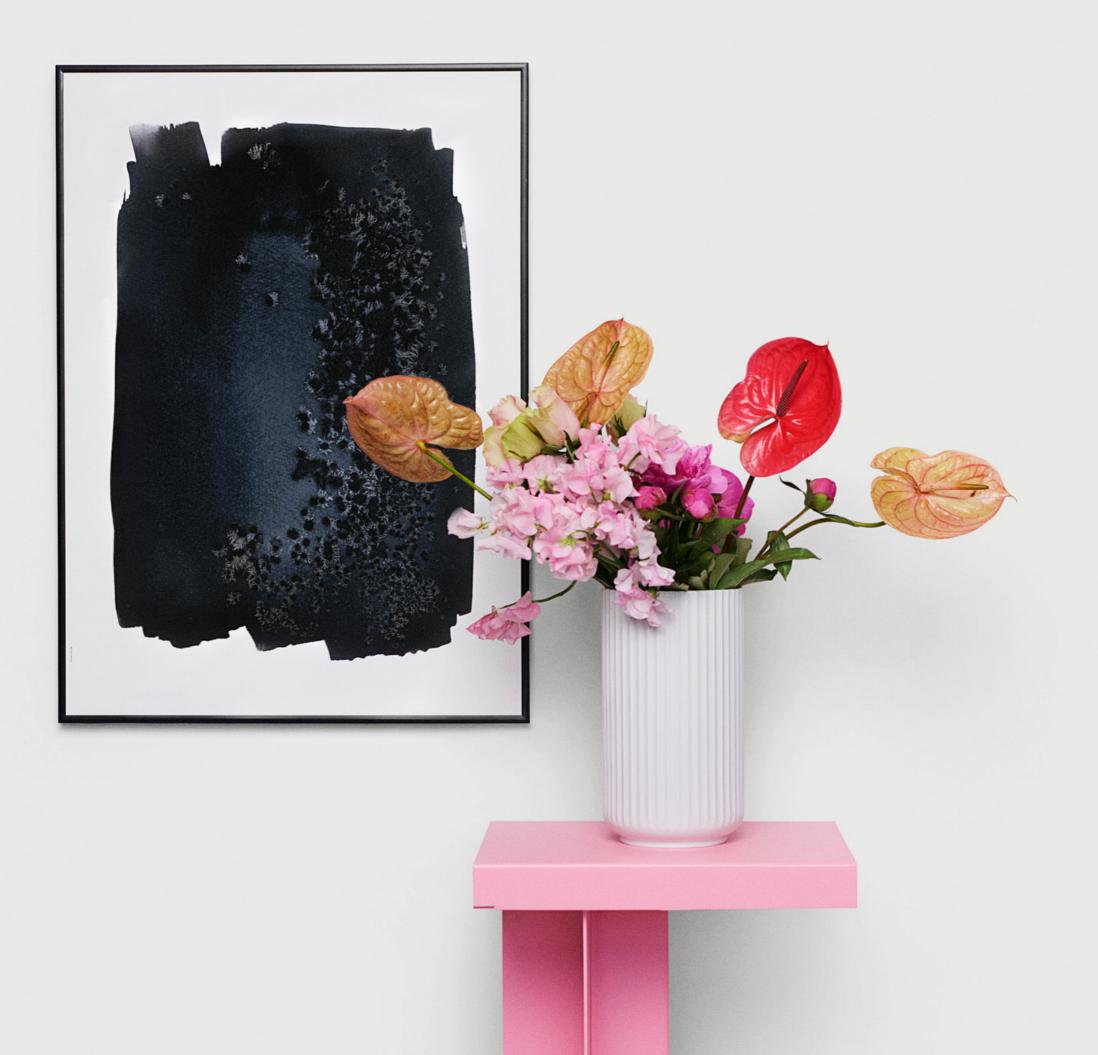

# LIFE TRACES

Acrylic paint, liquid ink, 100% recycled luxury paper

**AMBER** BLACK A5 + A3 + 50x70

**MAGMA** WHITE A5 + A3 + 50x70

**MINERAL** BLACK A5 + A3 + 50x70

31

The fusion between the salt and paint creates beautiful marks on the surface