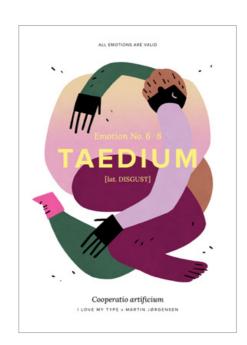

### **ALL EMOTIONS ARE VALID**

100% recycled luxury paper

**TIMOR** WHITE A5 + A3 + 50x70

**PUDOR** GREY A5 + A3 + 50x70

**AMOR** WHITE A5 + A3 + 50x70

**MIRUM** WHITE A5 + A3 + 50×70

**LAETITIA** WHITE A5 + A3 + 50x70

**TRISTITIA** WHITE A5 + A3 + 50x70

**TAEDIUM** WHITE A5 + A3 + 50x70

**IRA** WHITE A5 + A3 + 50x70