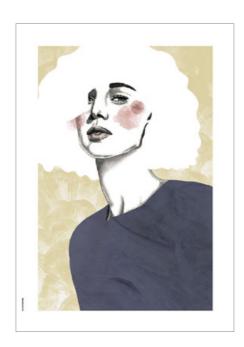

### **PORTRAITS FROM A MIRROR**

Pencil, acrylic, watercolor, collage, 100% recycled luxury paper

**GRACEFUL** PURPLE A5 + A3 + 50x70

**AWARE** CLARET A5 + A3 + 50x70

CURIOUS MID GREEN A5 + A3 + 50x70

**VITAL** NAVY A5 + A3 + 50x70