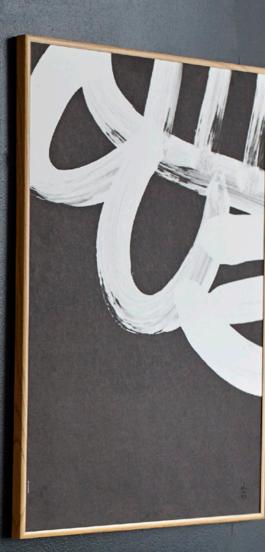

# LIFE TRACES

Acrylic paint, liquid ink, 100% recycled luxury paper

**AMBER** BLACK A5 + A3 + 50x70

**MAGMA** WHITE A5 + A3 + 50x70

**MINERAL** BLACK A5 + A3 + 50x70