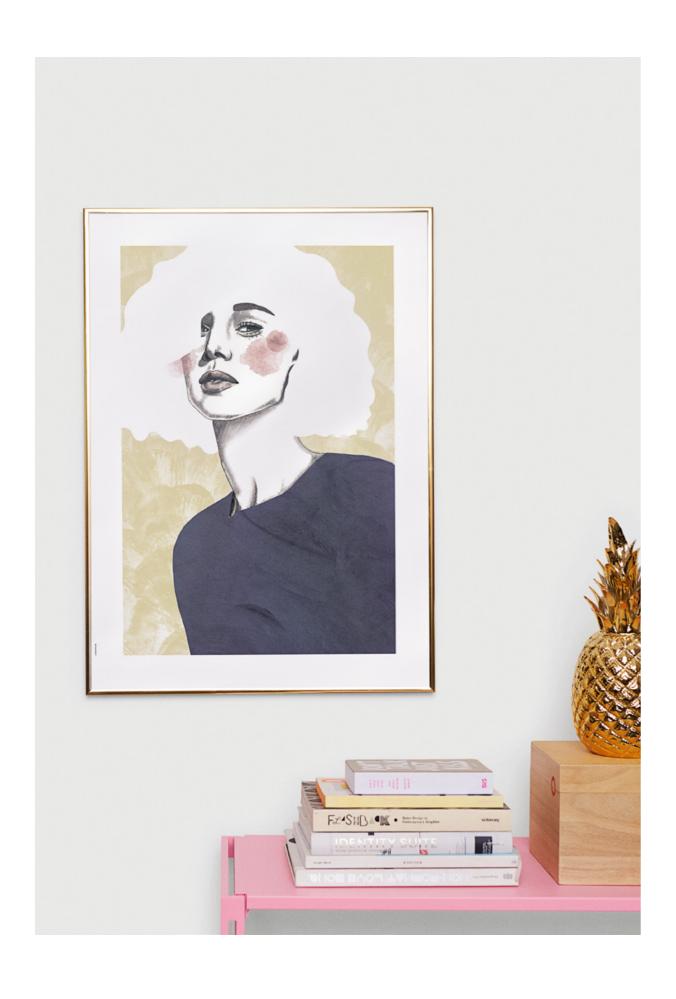

### **PORTRAITS FROM A MIRROR**

Pencil, acrylic, watercolor, collage, 100% recycled luxury paper

**GRACEFUL** PURPLE A5 + A3 + 50x70

**AWARE** CLARET A5 + A3 + 50x70

CURIOUS MID GREEN A5 + A3 + 50x70

**VITAL** NAVY A5 + A3 + 50x70