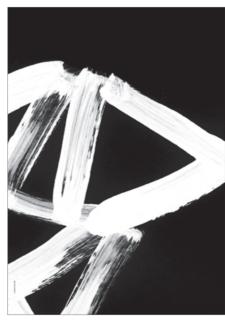

# LIFE TRACES

Acrylic paint, liquid ink, 100% recycled luxury paper

**AMBER** BLACK A5 + A3 + 50x70

**MAGMA** WHITE A5 + A3 + 50x70

**MINERAL** BLACK A5 + A3 + 50x70