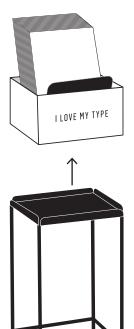

# WITH OR WITHOUT FLOOR STAND

The box can easily be lifted off the floor stand and be placed on a table, a counter or the like.

Scroll boxes can be purchases with or without the floor stand.