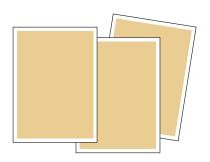

#### **EXCLUSIVE A3 PACKAGING**

All A3 art prints are packed flatly in a plastic sheet strengthened by a cardboard plate. It is a visually very inviting solution, which means that you can see the artwork even when it is not displayed on the wall. It also allows your customer to easily compare different prints and to evaluate individual prints in combination with different frame colours.

Packed this way, the A3 prints do not take up much space. That often leaves room in the scroll boxes for storing.