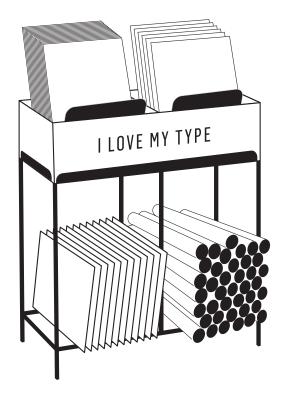

#### **SCROLLING COMPARTMENTS**

Each may hold:

- 50-100 art prints (A3) OR
- Nine frames (A3) OR
- Five frames and 50 art prints (A3)

#### STORING COMPARTMENTS

Each may hold:

- 12 A3 frames OR
- 40 art prints (50 x 70 cm) in tubes\* OR
- stock of extra art prints

<sup>\*</sup> All 50x70 tubes have a label showing which art work it holds. This enable the customers to easily find the art work they want