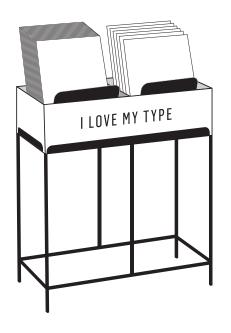

### STAND-ALONE SCROLL BOXES

Displays and stores many products in very little space

#### SINGLE OR DOUBLE

Comes in a single and a double version. The double version holds twice as many products as the single one. It can be placed away from the wall, allowing for scrolling from both sides of the box.

# WITH OR WITHOUT FLOOR STAND

The box can easily be lifted off the floor stand and be placed on a table, a counter or the like.

Scroll boxes can be purchases with or without the floor stand.