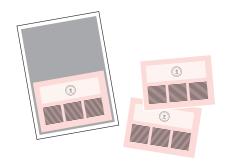

#### **EXCLUSIVE A3 PACKAGING**

All A3 art prints are packed flatly in a plastic sheet strengthened by a cardboard plate. It is a visually very inviting solution, which means that you can see the artwork even when it is not displayed on the wall. It also allows your customer to easily compare different prints and to evaluate individual prints in combination with different frame colours.

Packed this way, the A3 prints do not take up much space. That often leaves room in the scroll boxes for storing.

#### FLYER WITH STORYTELLING

A flyer on the back of the cardboard plate tells the story of I LOVE MY TYPE. It describes who we are, how we work and why art, graphic design and interior decorating are things we are passionate about.