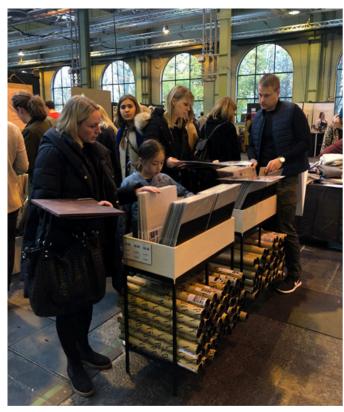

### STAND-ALONE SCROLL BOXES

Displays and stores many products in very little space

#### **DESIGN**

Simple, stylish and timeless design that does not take the focus from the artwork and fits into any store. Easy to move around the store.

#### SINGLE OR DOUBLE

Comes in a single and a double version. The double version holds twice as many products as the single one. It can be placed away from the wall, allowing for scrolling from both sides of the box.

#### **MATERIALS**

Box: Untreated birch veneer Floor stand: Painted black iron