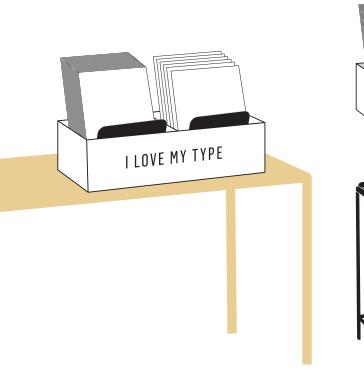

# WITH OR WITHOUT FLOOR STAND

The box can easily be lifted off the floor stand and be placed on a table, a counter or the like.

Scroll boxes can be purchases with or without the floor stand.