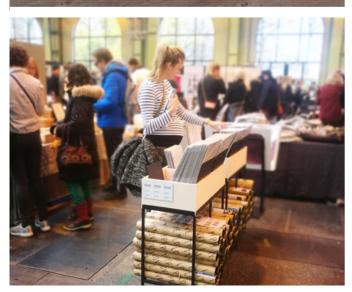

# WITH OR WITHOUT FLOOR STAND

The box can easily be lifted off the floor stand and be placed on a table, a counter or the like.

Scroll boxes can be purchases with or without the floor stand.