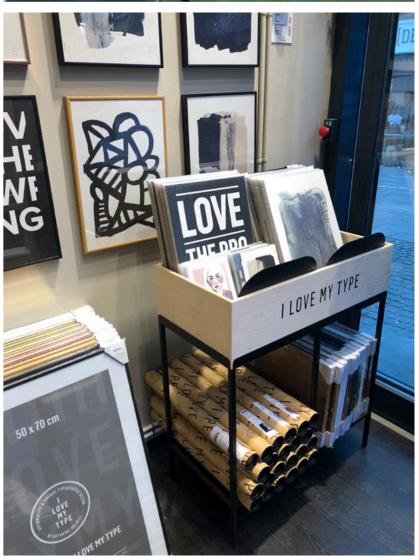

### STAND-ALONE SCROLL BOXES

Displays and stores many products in very little space

#### **DESIGN**

Simple, stylish and timeless design that does not take the focus from the artwork and fits into any store. Easy to move around the store.

#### SINGLE OR DOUBLE

Comes in a single and a double version. The double version holds twice as many products as the single one. It can be placed away from the wall, allowing for scrolling from both sides of the box.

#### **MATERIALS**

Box: Untreated birch veneer Floor stand: Painted black iron

# WITH OR WITHOUT FLOOR STAND

The box can easily be lifted off the floor stand and be placed on a table, a counter or the like.

Scroll boxes can be purchases with or without the floor stand.

#### **SCROLLING COMPARTMENTS**

Each may hold:

- 50-100 art prints (A3) OR
- Nine frames (A3) OR
- Five frames and 50 art prints (A3)

#### STORING COMPARTMENTS

Each may hold:

- 12 A3 frames OR
- 40 art prints (50 x 70 cm) in tubes\* OR
- stock of extra art prints

<sup>\*</sup> All 50x70 tubes have a label showing which art work it holds. This enable the customers to easily find the art work they want