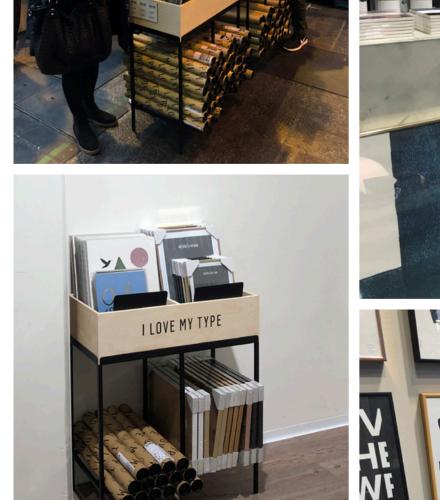

#### **SCROLLING COMPARTMENTS**

Each may hold:

- 50-100 art prints (A3) OR
- Nine frames (A3) OR
- Five frames and 50 art prints (A3)

#### STORING COMPARTMENTS

Each may hold:

- 12 A3 frames OR
- 40 art prints (50 x 70 cm) in tubes\* OR
- stock of extra art prints

<sup>\*</sup> All 50x70 tubes have a label showing which art work it holds. This enable the customers to easily find the art work they want