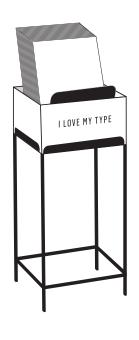

### STAND-ALONE SCROLL BOXES

Displays and stores many products in very little space

#### SINGLE OR DOUBLE

Comes in a single and a double version. The double version holds twice as many products as the single one. It can be placed away from the wall, allowing for scrolling from both sides of the box.

# WITH OR WITHOUT FLOOR STAND

The box can easily be lifted off the floor stand and be placed on a table, a counter or the like.

Scroll boxes can be purchases with or without the floor stand.